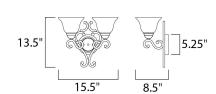

#### **MEASUREMENTS**

DIMENSION : 15.5" W x 13.5" H x 8.5" Ext

MAX OAH : 5.35" W x 5.35" H

HANGING WEIGHT : 5.6 lb