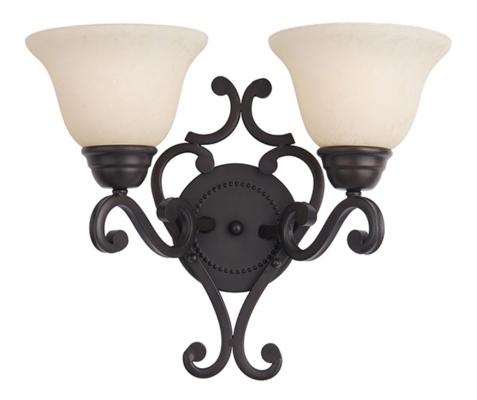

## PRODUCT DESCRIPTION

This decorative classic in Oil Rubbed Bronze finish is both dramatic and subtle, with or without shades.

## **FINISHES OPTION**

Oil Rubbed Bronze (OI)

# GLASS

Frosted Ivory FI